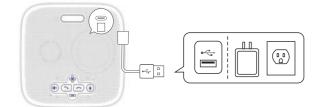

#### 2. Charging

Plug the device into a USB power source. The device lasts for up to 27 hours of talk time and takes approximately 3 hours (PD charging, 5V/8000mA) to fully charge. You can check the battery level from the OLED.

Once connected to your computer, it will automatically power on. It will automatically power off after 10 minutes of inactivity or no source.