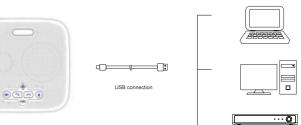

#### 6.1 USB Connection

1. When the device is under normal working condition, press"  $\$  " to turn on Bluetooth for pairing. The OLED screen display status is \$ 2. Put the mobile device or other devices to be connected in Bluetooth

#### 6.3 Wireless Connection

1. Connect to your computer by using a USB Dongle.

2. The OLED screen display " i when USB dongle is connected.

Connect to the headset jack using a 3.5mm headset cable. When the headset is connected, the speaker is automatically muted.