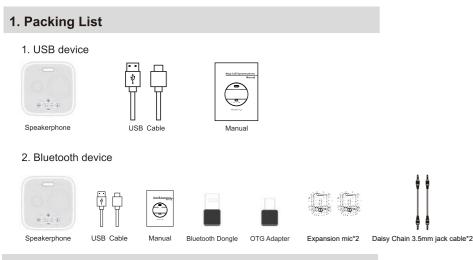

## **Omnidirectional Microphone**

# **User Manual**



Version V1.1



#### 2. Charging

Plug the device into a USB power source. The device lasts for up to 27 hours of talk time and takes approximately 3 hours (PD charging, 5V/8000mA) to fully charge. You can check the battery level from the OLED.



#### 3. Low battery warning

When battery is lower than 20%, the OLED battery turns red to indicate low power. along with warning tone every 3 minutes.

#### 4. Button Function





- 1) Status indicator 2 Speaker
- ③ Function Keys

| ④ Microphone                                |
|---------------------------------------------|
| ⑤ USB Type-C                                |
| 6 3.5mm Jack                                |
| <ol> <li>Expansion mic interface</li> </ol> |
| ⑧ Microphone                                |
| 9 Bluetooth