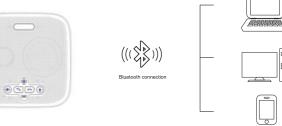

#### 6.2 Bluetooth Connection

| Button   | Status          | Function                                     | Indicator light                  |
|----------|-----------------|----------------------------------------------|----------------------------------|
| ۳¢×      | Speaker mute    | ON/OFF Speaker mute<br>(only for USB device) | ON: Green OFF: Red               |
| -        | Volume down     | Decrease volume                              | LOGO Indicator: 10-level display |
| +        | Volume up       | Increase volume                              |                                  |
| <i>с</i> | Answer          | Answer when calling                          |                                  |
| $\sim$   | Hung up         | Hung up when calling                         |                                  |
| Į        | Microphone mute | ON/OFF microphone mute                       | ON: Green OFF: Red               |

#### 6.1 USB Connection

1. When the device is under normal working condition, press"  $\$  " to turn on Bluetooth for pairing. The OLED screen display status is \$ 2. Put the mobile device or other devices to be connected in Bluetooth

device search mode, select the model of the device. The OLED will

display " after a successful connection.

3. Each time you power on the device, it will automatically connect with the last successfully connected device if available.

4. To disconnect Bluetooth, please press the Bluetooth button again.