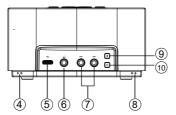

#### 4. Button Function

- 1) Status indicator 2 Speaker
- ③ Function Keys

| ④ Microphone                                |
|---------------------------------------------|
| ⑤ USB Type-C                                |
| 6 3.5mm Jack                                |
| <ol> <li>Expansion mic interface</li> </ol> |
| ⑧ Microphone                                |
| 9 Bluetooth                                 |
| 10 Power                                    |