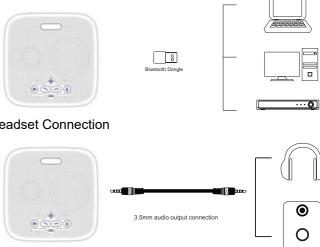

#### 6.3 Wireless Connection

1. Connect to your computer by using a USB Dongle.

2. The OLED screen display " i when USB dongle is connected.

Connect to the headset jack using a 3.5mm headset cable. When the headset is connected, the speaker is automatically muted.