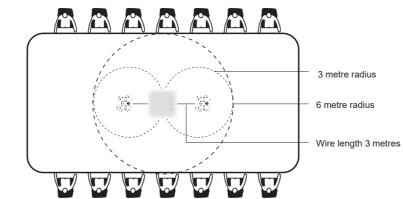

#### 8.1 Pickup Range

Suitable for Medium to large meetings

8.2 Application Scenarios

Omnidirectional Calling

Music Player

#### 7.Technical Specifications

| Item Name              | USB / Bluetooth Speakerphone                                                                                                                                                                                                         |  |  |
|------------------------|--------------------------------------------------------------------------------------------------------------------------------------------------------------------------------------------------------------------------------------|--|--|
| Model No.              | M6B                                                                                                                                                                                                                                  |  |  |
| Bluetooth              | BI5.0                                                                                                                                                                                                                                |  |  |
| Battery                | 8000mAH(Built-in lithium battery); Music time (up to 13 hours ); Battery life(call) up to 27 hours;<br>Fastest charge time: 3 hours; Regularly charge time up: 6 hours (Support PD2.0/3.0 charging,<br>with maximum power up to 18W) |  |  |
| Connection Type        | USB/Bluetooth/Wireless/3.5mm Jack (Daisy-chain version has 2x3.5mm Jack)                                                                                                                                                             |  |  |
| Meeting Room Size      | 15-30m <sup>2</sup>                                                                                                                                                                                                                  |  |  |
| Meeting With           | Up to 15 attendees                                                                                                                                                                                                                   |  |  |
| Pickup Range           | 6 meters (19.68 feet)                                                                                                                                                                                                                |  |  |
| Mics                   | 8 professional microphones in 4 directions                                                                                                                                                                                           |  |  |
| Microphone Type        | Omni-directional (360 degree pickup range)                                                                                                                                                                                           |  |  |
| Microphone Sensitivity | -38dBFS                                                                                                                                                                                                                              |  |  |
| Noise Reduction        | Yes                                                                                                                                                                                                                                  |  |  |
| Full Duplex Audio      | Yes                                                                                                                                                                                                                                  |  |  |
| AEC                    | Yes                                                                                                                                                                                                                                  |  |  |
| Frequency Range        | 100Hz to 20kHz                                                                                                                                                                                                                       |  |  |
| Speaker                | 5W/110dB                                                                                                                                                                                                                             |  |  |
| Interface              | 1 x Type-C, 1x 3.5mm audio port,2x3.5mm Expansion mic interface                                                                                                                                                                      |  |  |
| System Requirements    | Windows 7/8/10 or above, MacOS 10.7 or above, Chrome OS V29.01547 or above                                                                                                                                                           |  |  |
| Application Support    | Software: Skype, FaceTime, Zoom, Microsoft Teams, Hangouts, OBS, Xsplit, etc.                                                                                                                                                        |  |  |
| Working Temperature    | 0°~50°C                                                                                                                                                                                                                              |  |  |
| Storage Temperature    | -10°~+60°C                                                                                                                                                                                                                           |  |  |
| Working Humidity       | 20%~85% RH (non-condensing)                                                                                                                                                                                                          |  |  |
| Power Supply           | USB:5V DC @3A Maximum or 9V DC @ 2A Maximum                                                                                                                                                                                          |  |  |
| Product Size           | 143mm*143mm*75mm/220*108*83mm(before/after packing)                                                                                                                                                                                  |  |  |
| Product Weight         | 1.02KG /1.67 KG(Net / Gross Weight)                                                                                                                                                                                                  |  |  |
|                        | Expansion Microphone                                                                                                                                                                                                                 |  |  |
| Item Name              | Micphone                                                                                                                                                                                                                             |  |  |
| Interface              | 1x3.5mm jack                                                                                                                                                                                                                         |  |  |
| Pickup Range           | 3 meters                                                                                                                                                                                                                             |  |  |
| Product Size           | 73.7*74*20mm(Net Weight)                                                                                                                                                                                                             |  |  |
| Product Weight         | 95.5g(Net Weight)                                                                                                                                                                                                                    |  |  |