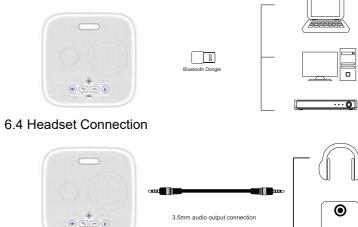

#### 6.1 USB Connection

1. When the device is under normal working condition, press"  $\$  " to turn on Bluetooth for pairing. The OLED screen display status is \$ 2. Put the mobile device or other devices to be connected in Bluetooth

device search mode, select the model of the device. The OLED will

display " after a successful connection.

3. Each time you power on the device, it will automatically connect with the last successfully connected device if available.

4. To disconnect Bluetooth, please press the Bluetooth button again.

#### 6.3 Wireless Connection

1. Connect to your computer by using a USB Dongle.

2. The OLED screen display " i when USB dongle is connected.

Connect to the headset jack using a 3.5mm headset cable. When the headset is connected, the speaker is automatically muted.