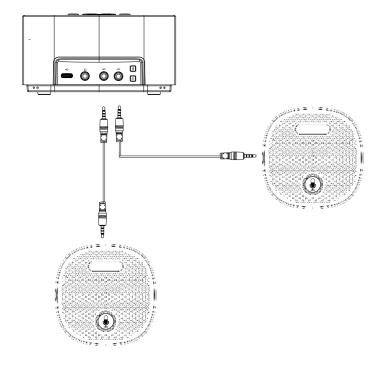

The two red interfaces are extension microphone interfaces, and the two 3.5mm connection cables provided as option in this product are connected to the extension microphone (Note: the 3.5mm connection cables provided as option are dedicated to the extension microphone and cannot be used as ordinary audio cables).