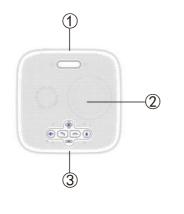

#### 4. Button Function

- 1) Status indicator 2 Speaker
- ③ Function Keys

| ④ Microphone                                |
|---------------------------------------------|
| ⑤ USB Type-C                                |
| 6 3.5mm Jack                                |
| <ol> <li>Expansion mic interface</li> </ol> |
| ⑧ Microphone                                |
| 9 Bluetooth                                 |
| 10 Power                                    |