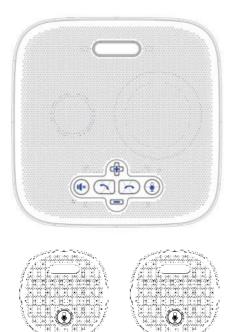

#### 4. Button Function

- 1) Status indicator 2 Speaker
- ③ Function Keys

| ④ Microphone                                |
|---------------------------------------------|
| ⑤ USB Type-C                                |
| 6 3.5mm Jack                                |
| <ol> <li>Expansion mic interface</li> </ol> |
| ⑧ Microphone                                |
| 9 Bluetooth                                 |
| 10 Power                                    |

The two red interfaces are extension microphone interfaces, and the two 3.5mm connection cables provided as option in this product are connected to the extension microphone (Note: the 3.5mm connection cables provided as option are dedicated to the extension microphone and cannot be used as ordinary audio cables).